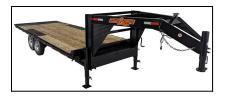

## 102" X 22' Deckover Hydraulic Tilt 14k GVWR - Gooseneck

Read More

SKU:DTE822DOT7B - G

Price:\$

**Categories:**DECKOVER, EQUIPMENT DRIVEOVER TRAILERS, GOOSENECK, Tilt Deck

**Product Description** 

## DECKOVER HYDRAULIC TILT TRAILERS: 14,000 GVWR

**GOOSENECK - WOOD DECK** 

- 102" Wide
- 2/7000lb E-Z Lube Brake Axles
- 235/80R/16 Tires & Wheels
- Electric Over Hydraulic Power Unit
- Twin Hydraulic Cylinders
- Powder-Coated Tongue Box For Power Unit & Battery
- Treated 2x8 Flooring On Wood Deck
- 2/12K Drop-Leg Jack
- Adjustable 2 5/16" Coupler
- Enclosed Tail Light Bracket
- Sealed Wiring Harness
- Breakaway Kit
- DOT Tape
- All LED Lighting
- NATM Compliant