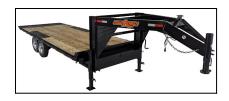

## 102" X 24' Deckover Hydraulic Tilt 14k GVWR - Gooseneck

Read More

SKU:DTE824DOT7B - G

Price:\$

**Categories:** DECKOVER, EQUIPMENT DRIVEOVER TRAILERS, GOOSENECK, Tilt Deck

## DECKOVER HYDRAULIC TILT TRAILERS: 14,000 GVWR

## **GOOSENECK - WOOD DECK**

- 102" Wide
- 2/7000lb E-Z Lube Brake Axles
- 235/80R/16 Tires & Wheels
- Electric Over Hydraulic Power Unit
- Twin Hydraulic Cylinders
- Powder-Coated Tongue Box for Power Unit & Battery
- Treated 2x8 Flooring On Wood Deck
- 2/12K Drop-Leg Jack
- Adjustable 2 5/16" Coupler
- Oval LED Tail & Stop Light
- Enclosed Tail Light Bracket
- Sealed Wiring Harness
- Spare Tire Mount
- Breakaway Kit
- DOT Tape
- All LED Lighting
- NATM Compliant