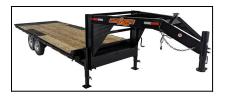

## 102" X 26' Deckover Hydraulic Tilt 14k GVWR - Gooseneck

Read More

SKU:DTE826DOT7B - G

Price:\$

**Categories:**DECKOVER, EQUIPMENT DRIVEOVER TRAILERS, GOOSENECK, Tilt Deck

**Product Description** 

## DECKOVER HYDRAULIC TILT TRAILERS: 14,000 GVWR

**GOOSENECK - WOOD DECK** 

- 102" Wide
- 2/7000lb E-Z Lube Brake Axles
- 235/80R/16 Tires & Wheels
- Electric Over Hydraulic Power Unit
- Twin Hydraulic Cylinders
- Powder-Coated Tongue Box For Power Unit & Battery
- Treated 2x8 Flooring On Wood Deck
- 2/12K Drop-Leg Jack
- Adjustable 2 5/16" Coupler
- Enclosed Tail Light Bracket
- Sealed Wiring Harness
- Spare Tire Mount
- Breakaway Kit
- DOT Tape
- All LED Lighting
- NATM Compliant