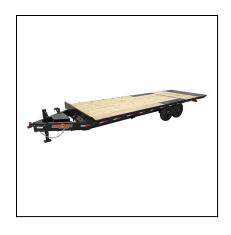

## 102" X 22' Deckover Hydraulic Tilt 14k GVWR Steel Deck

Read More

SKU:DTE822DOT7B - Steel

Price:\$

Categories: DECKOVER, EQUIPMENT DRIVEOVER TRAILERS, Tilt Deck

## DECKOVER HYDRAULIC TILT TRAILERS: 14,000 GVWR

## STEEL PLATE DECK

- 2/7000lb E-Z Lube Brake Axles
- 235/80R/16 Tires & Wheels
- Twin Hydraulic Cylinders
- Powder-Coated Tongue Box For Power Unit & Battery
- Treaded Plate Flooring
- 12K Spring Loaded Jack
- Adjustable 2 5/16" Coupler
- Sealed Wiring Harness
- Spare Tire Mount
- Breakaway Kit
- DOT Tape
- All LED Lighting
- NATM Compliant