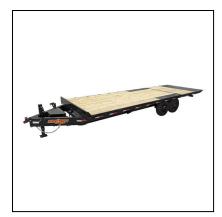

## 102" X 26' Deckover Hydraulic Tilt 14k GVWR Steel Deck

Read More

SKU:DTE826DOT7B - Steel

Price:\$

Categories: DECKOVER, EQUIPMENT DRIVEOVER TRAILERS, Tilt Deck

## DECKOVER HYDRAULIC TILT TRAILERS: 14,000 GVWR

## STEEL PLATE DECK

- 2/7000lb E-Z Lube Brake Axles
- 235/80R/16 Tires & Wheels
- Twin Hydraulic Cylinders
- Powder-Coated Tongue Box For Power Unit & Battery
- Tread Plate Flooring
- 12K Spring Loaded Jack
- Adjustable 2 5/16" Coupler
- Sealed Wiring Harness
- Spare Tire Mount
- Breakaway Kit
- DOT Tape
- All LED Lighting
- NATM Compliant