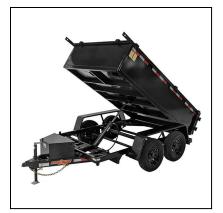

## 6' X 10' E-Series Dump 7k GVWR 2' Sides

Read More

SKU:

Price:\$

Categories: DUMP TRAILERS

## **DUMP TRAILER: 7,000 GVWR - Standard 2' Sides**

This Trailer Is Only Available With Barn Style Door Gate & Single Cylinder And No Ramps Or D-Rings.

- 2/3,500lb E-Z Lube Brake Axles
- 205/75/15R Tires & Wheels
- Lockable Powder-Coated Tongue
- Box For Power Unit & Battery
- 2K A-Frame Jack
- Barn Style Doors
- 10ga Floor
- 2 5/16" Coupler
- Stake Pockets
- 12V On-Board Battery Charger
- Tread-Plate Fenders
- Spare Tire Mount
- Sealed Wiring Harness
- Breakaway Kit
- DOT Tape
- All LED Lighting
- NATM Compliant