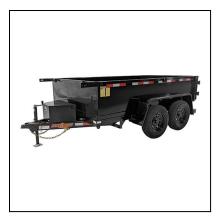

## 6' X 12' E-Series Dump 10k GVWR 2' Sides

Read More

SKU:

Price:\$

Categories: DUMP TRAILERS

## **DUMP TRAILER: 10,000 GVWR - Standard 2' Sides**

This Trailer Is Only Available With Barn Style Door Gate & Single Cylinder And No Ramps Or D-Rings.

- 2/5,200lb E-Z Lube Brake Axles
- 225/75/15R Tires & Wheels
- Lockable Powder-Coated Tongue
- Box For Power Unit & Battery
- 10ga Floor
- Barn Style Doors
- Adjustable 2 5/16" Coupler
- Stake Pockets
- 12V On-Board Battery Charger
- Tread-Plate Fenders
- Spare Tire Mount
- Sealed Wiring Harness
- Breakaway Kit
- DOT Tape
- All LED Lighting
- NATM Compliant