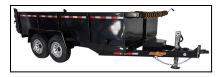

# **DUMP TRAILER: 10,000 GVWR**

#### Standard 2' or 4' Sides Available

- 2/5,200lb E-Z Lube Brake Axles
- 225/75/15R Tires & Wheels
- Lockable Powder-Coated Tongue
- Box For Power Unit & Battery
- 6' Rear Slide-In Ramps
- 10ga Floor
- Adjustable 2 5/16" Coupler
- Stake Pockets
- 12V On-Board Battery Charger
- Tread-Plate Fenders
- Spare Tire Mount
- D-Rings In Floor
- Sealed Wiring Harness
- Breakaway Kit
- DOT Tape
- All LED Lighting
- NATM Compliant