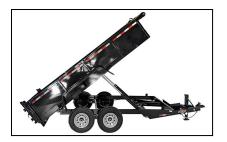

## 7' X 14' Dump 14k GVWR

Read More

SKU:

Price:\$

Categories: DUMP TRAILERS

## **DUMP TRAILER: 14,000 GVWR**

Standard 2' or 4' Sides Available Tarps Included As A Standard For These Trailers.

- 2/7,000lb E-Z Lube Brake Axles
- 235/80R/16 Tires & Wheels
- Lockable Powder-Coated Tongue
- Box For Power Unit & Battery
- 6' Rear Slide-In Ramps
- 2 Way Spreader Gate
- 10K Jack
- 7ga Floor
- Adjustable 2 5/16" Coupler
- Stake Pockets
- 12V On-Board Battery Charger
- Tread-Plate Fenders
- Spare Tire Mount
- D-Rings In Floor
- Enclosed Tail Light Bracket
- Sealed Wiring Harness
- Breakaway Kit
- DOT Tape
- All LED Lighting
- NATM Compliant