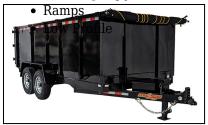

## **DUMP TRAILER: 14,000 GVWR**

Standard 2' or 4' Sides Available Tarps Included As A Standard For These Trailers.

- 2/7,000lb E-Z Lube Brake Axles
- Tires & Wheels According To Axle Size
- Lockable Powder-Coated Tongue
- Box For Power Unit & Battery
- 6' Rear Slide-In Ramps\*
- Two-Way Spreader Gate (6x12 10K & All 7' Low Side Dumps)
- 7K Drop-Leg Jack (All 6' Dumps)
- 10K Jack (All 7' Dumps)
- 7ga Floor
- Adjustable 2 5/16" Coupler
- Stake Pockets
- 12V On-Board Battery Charger
- Tread-Plate Fenders
- Spare Tire Mount
- D-Rings In Floor\*
- Enclosed Tail Light Bracket
- Sealed Wiring Harness
- Breakaway Kit
- DOT Tape
- All LED Lighting
- NATM Compliant